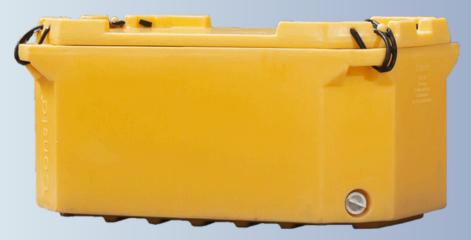

## " Store and Transport your perishables with our Consta CCFT Range"

| CCFT 70L                   |                                                             |
|----------------------------|-------------------------------------------------------------|
| STORAGE VOLUME (in litres) | 70                                                          |
| OUTER DIMENSIONS           | L-750mm ,W- 483mm ,H-<br>387mm<br>(L-29.5",W-19.0",H-15.3") |
| STORAGE DIMENSIONS         | L-661mm ,W- 394mm ,H-<br>293mm<br>(L-26.0",W-15.5",H-11.5") |
| PUF INSULATION             | 35-40 mm approx.                                            |
| WEIGHT                     | 10.5kg                                                      |