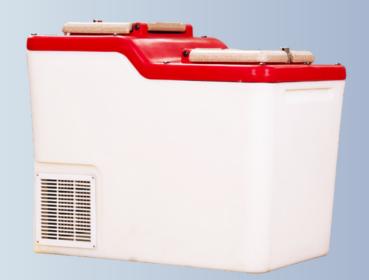

"Enjoy the best vending experience with consta FOW range, by maintaining the right temperature that your product needs"

| VF200                      |                                                    |
|----------------------------|----------------------------------------------------|
| STORAGE VOLUME (in litres) | 200                                                |
| OUTER DIMENSIONS           | L-1000mm,W-650mm,H-913mm                           |
| STORAGE DIMENSTIONS        | L-475mm,W-450mm,H-600mm<br>L-320mm,W-450mm,H-353mm |
| TEMPRATURE HOLDING TIME    | -30°C to -18°C (Upto 10-12 hrs)                    |
| COOLING CAPACITY           | 350W at 43°C External temp                         |
| POWER CONSUMPTION          | <3.5 unit/ 10hr charging                           |
| WEIGHT                     | 120kg                                              |