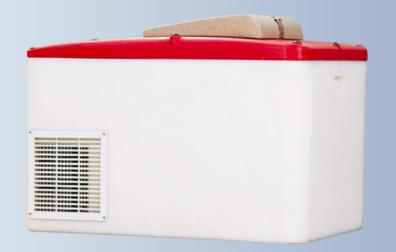

## www.consta.in

info@consta.in & 8511110230

"Enjoy the best vending experience with consta FOW range, by maintaining the right temperature that your product needs"

| VF 100                     |                                    |
|----------------------------|------------------------------------|
| STORAGE VOLUME (in litres) | 100                                |
| OUTER DIMENSIONS           | L-940mm ,W- 635mm ,H- 695mm        |
| STORAGE DIMENSIONS         | L-485mm ,W- 405mm ,H- 485mm        |
| TEMPRATURE HOLDING TIME    | -30°C to -18 °C (upto 10-12 hours) |
| COOLING CAPACITY           | 250W at 43°C External temp         |
| POWER CONSUMPTION          | < 2.5 unit/10hr charging           |
| WEIGHT                     | 95kg                               |