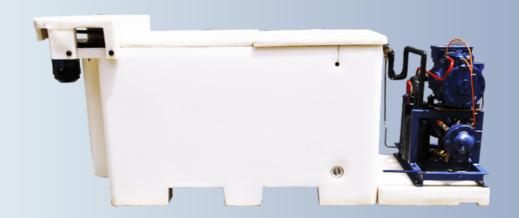

## "Compact, Durable and Energy efficient candy machines"

| CM-8 WATER COOLED/AIR COOLED |                           |
|------------------------------|---------------------------|
| NO. OF CANDIES/HOUR          | 800 to 1000 Candies/hour  |
| OUTER DIMENSIONS             | L-2110mm,W-874mm,H-1014mm |
| STORAGE DIMENSIONS           | L-1294mm,W-647mm,H-300mm  |
| OPERATING TEMP               | -24°C to -17°C            |
| COOLING CAPACITY             | 4KW                       |
| POWER CONSUMPTION            | 6 Unit/Hour               |
| WEIGHT                       | 150kg                     |