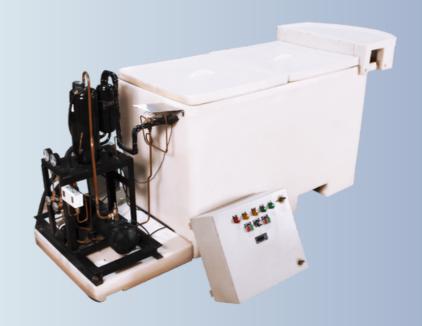

## "Compact, Durable and Energy efficient candy machines"

| CM -4 MOULD WATER/ AIR COOLED |                                |
|-------------------------------|--------------------------------|
| NO. OF CANDIES/ HOUR          | 500 to 600 Candy per Hour      |
| OUTER DIMENSIONS              | L -2110mm, B -874mm, H -1014mm |
| STORAGE DIMENSIONS            | L -1294mm, B -647mm, H -300mm  |
| TEMPERATURE HOLDING TIME      | -24°C to -17°C                 |
| COOLING CAPACITY              | 2KW                            |
| POWER CONSUMPTION             | 3.5 Unit/ Hour                 |
| WEIGHT                        | 80kg                           |