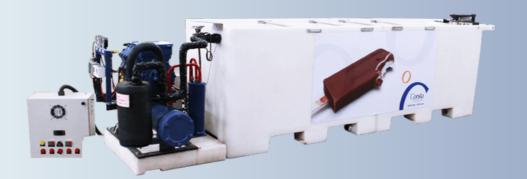

## "Compact, Durable and Energy efficient candy machines"

| CM 12 WATER COOLED  |                            |
|---------------------|----------------------------|
| NO. OF CANDIES/HOUR | 1600 to 2000 Candies/hour  |
| OUTER DIMENSIONS    | L-3335mm,W-1060mm,H-1014mm |
| STORAGE DIMENSIONS  | L-2438mm,W-647mm,H-300mm   |
| OPERATING TEMP      | -24°C to -17°C             |
| COOLING CAPACITY    | 8KW                        |
| POWER CONSUMPTION   | 8 Unit/Hour                |
| WEIGHT              | 200kg                      |