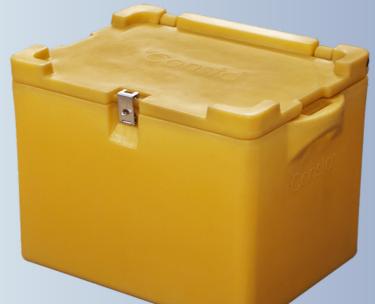

## Consta

info@consta.in (2) 8511110230

" Store and Transport your low temperature products with our Consta CCIT Range"

| CCIT 60L PL                |                                                           |
|----------------------------|-----------------------------------------------------------|
| STORAGE VOLUME (in litres) | 62                                                        |
| OUTER DIMENSIONS           | L- 645mm, W-438mm, H-465mm<br>(L-25.3", W-17.2", H-18.3") |
| STORAGE DIMENSTIONS        | L- 493mm, W-355mm, H-346mm<br>(L-19.4", W-13.1" H-13.6")  |
| PUF INSULATION             | 30-40mm approx                                            |
| WEIGHT                     | 8.6kg                                                     |