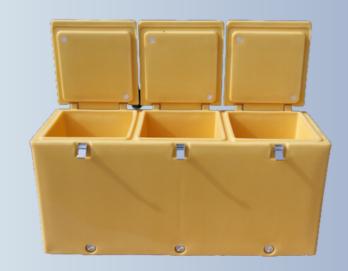

## " Store and Transport your low temperature products with our Consta CCIT Range"

| CCIT 3N                    |                                                                 |
|----------------------------|-----------------------------------------------------------------|
| STORAGE VOLUME (in litres) | 75Ltr X 3 = 225L                                                |
| OUTER DIMENSIONS           | L- 1360 mm, W- 480 mm, H- 670mm<br>(L-53.5", W-18.8", H-26.3")  |
| STORAGE DIMENSTIONS        | L- 366 mm, W- 366 mm, H- 555 mm<br>(L-14.4", W-14.4", H-21.85") |
| PUF INSULATION             | 35-40 mm approx                                                 |
| WEIGHT                     | 38.75kg                                                         |