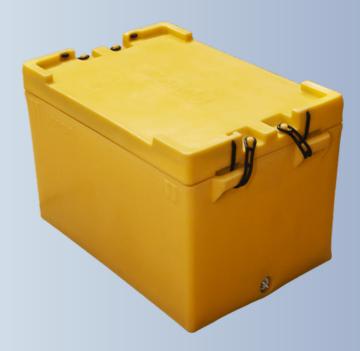

## " Store and Transport your low temperature products with our Consta CCIT Range"

| CCIT 150L PL               |                                                           |
|----------------------------|-----------------------------------------------------------|
| STORAGE VOLUME (in litres) | 147                                                       |
| OUTER DIMENSIONS           | L- 830mm, W-581mm, H-622mm<br>(L-32.6", W-22.8", H-24.4") |
| STORAGE DIMENSTIONS        | L- 710mm, W-465mm, H-445mm<br>(L-27.9", W-18.3", H-17.5") |
| PUF INSULATION             | 45-55mm approx                                            |
| WEIGHT                     | 21.7kg                                                    |