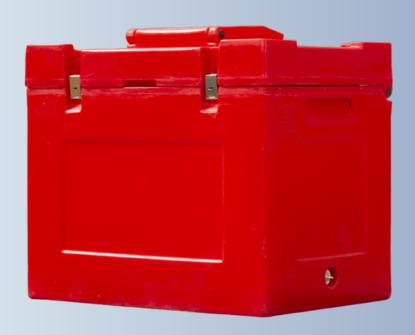

## " Store and Transport your low temperature products with our Consta CCIT Range"

| CCIT 125L VL               |                                                           |
|----------------------------|-----------------------------------------------------------|
| STORAGE VOLUME (in litres) | 125                                                       |
| OUTER DIMENSIONS           | L- 795mm, W-570mm, H-737mm<br>(L-31.2", W-22.4", H-29.0") |
| STORAGE DIMENSTIONS        | L- 625mm, W-400mm, H-484mm<br>(L-24.6", W-15.7", H-19.0") |
| PUF INSULATION             | 60-70mm approx                                            |
| WEIGHT                     | 24kg                                                      |