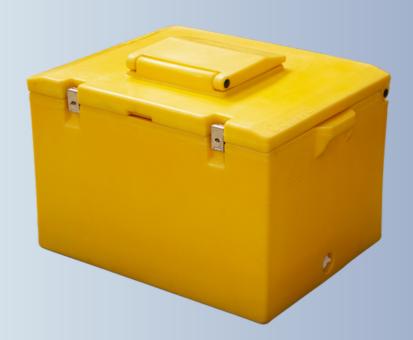

## " Store and Transport your low temperature products with our Consta CCIT Range"

| CCIT 1                     | 10L VL                                                    |
|----------------------------|-----------------------------------------------------------|
| STORAGE VOLUME (in litres) | 110                                                       |
| OUTER DIMENSIONS           | L- 785mm, W-585mm, H-574mm<br>(L-30.9", W-23.0", H-22.5") |
| STORAGE DIMENSTIONS        | L- 636mm, W-471mm, H-391mm<br>(L-25.0", W-18.5" H-15.3")  |
| PUF INSULATION             | 45-55mm approx                                            |
| WEIGHT                     | 18.5kg                                                    |