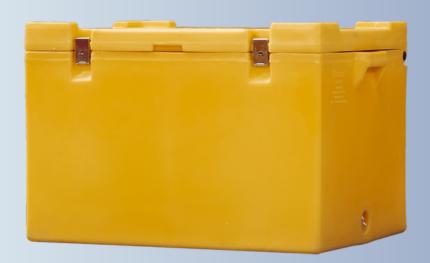

## " Store and Transport your low temperature products with our Consta CCIT Range"

| CCIT 110L PL               |                                                           |
|----------------------------|-----------------------------------------------------------|
| STORAGE VOLUME (in litres) | 110                                                       |
| OUTER DIMENSIONS           | L- 785mm, W-585mm, H-574mm<br>(L-30.9", W-23.0", H-22.5") |
| STORAGE DIMENSTIONS        | L- 636mm, W-471mm, H-391mm<br>(L-25.0", W-18.5", H-15.3") |
| PUF INSULATION             | 45-55mm approx                                            |
| WEIGHT                     | 18.5kg                                                    |