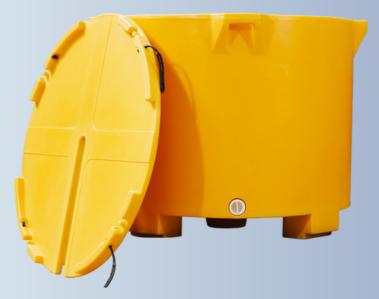

## " Store and Transport your perishables with our Consta CCFT Range"

| CCFT 500RD                 |                                              |
|----------------------------|----------------------------------------------|
| STORAGE VOLUME (in litres) | 500                                          |
| OUTER DIMENSIONS           | DIA- 1130mm, H-740mm                         |
| STORAGE DIMENSTIONS        | Lower DIA- 1033mm,Upper DIA- 1060mm, H-510mm |
| PUF INSULATION             | 40-45mm approx                               |
| WEIGHT                     | 48 kg                                        |