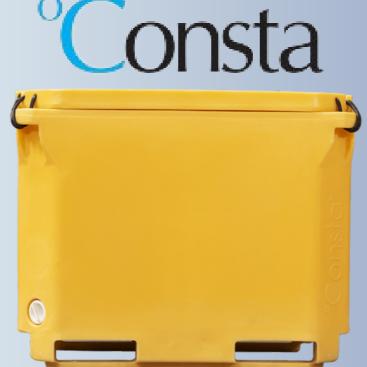

## " Store and Transport your perishables with our Consta CCFT Range"

| CCFT 310L                  |                                                        |
|----------------------------|--------------------------------------------------------|
| STORAGE VOLUME (in litres) | 310                                                    |
| OUTER DIMENSIONS           | L-920mm,W-714mm,H-763mm<br>(L-36.2", W-28.1", H-30.0") |
| STORAGE DIMENSTIONS        | L-827mm,W-621mm,H-568mm<br>(L-32.5", W-24.4", H-22.3") |
| PUF INSULATION             | 35-40mm approx.                                        |
| WEIGHT                     | 30.5 kg                                                |