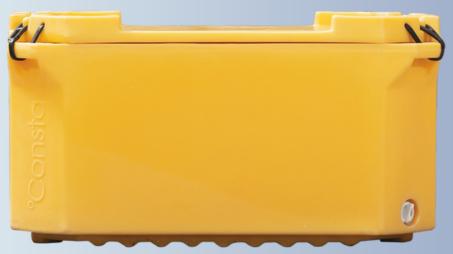

## " Store and Transport your perishables with our Consta CCFT Range"

| CCFT 100L                  |                                                        |
|----------------------------|--------------------------------------------------------|
| STORAGE VOLUME (in litres) | 100                                                    |
| OUTER DIMENSIONS           | L-807mm,W-528mm,H-435mm<br>(L-31.7", W-20.7", H-17.1") |
| STORAGE DIMENSTIONS        | L-722mm,W-444mm,H-333mm<br>(L-28.4", W-17.4", H-13.1") |
| PUF INSULATION             | 35-40mm approx.                                        |
| WEIGHT                     | 13.5Kg                                                 |