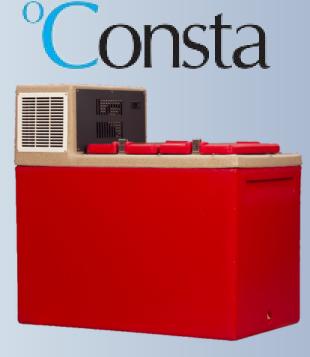

info@consta.in

"Looking to maintain both Qualitative and Quantitative aspect in your vending operations? Then AVF perfectly suits your choice"

| AVF 8N                             |                                    |
|------------------------------------|------------------------------------|
| STORAGE VOLUME (in litres) approx. | 310                                |
| OUTER DIMENSIONS                   | L -1190mm, W -720mm, H -1155mm     |
| STORAGE DIMENSIONS                 | L -945mm, W -470mm, H -705mm       |
| TEMPERATURE HOLDING TIME           | -30°C to -18°C (10-12 hours)       |
| COOLING CAPACITY                   | 250 W at 43°C External Temperature |
| POWER CONSUMPTION                  | <2.5 unit/10hr charging            |
| WEIGHT                             | 172kg                              |