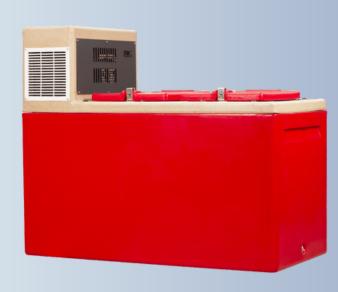

info@consta.in

**\$ 8511110230** 

"Looking to maintain both Qualitative and Quantitative aspect in your vending operations? Then AVF perfectly suits your choice"

| AVF 10N                            |                                 |
|------------------------------------|---------------------------------|
| STORAGE VOLUME (in litres) approx. | 410                             |
| OUTER DIMENSIONS                   | L-1475mm,W-720mm,H-1230mm       |
| STORAGE DIMENSTIONS                | L-1225mm,W-470mm,H-705mm        |
| TEMPRATURE HOLDING TIME            | -30°C to -18°C (Upto 12-14 hrs) |
| COOLING CAPACITY                   | 350W at 43°C External temp      |
| POWER CONSUMPTION                  | <3.5 unit/ Day                  |
| WEIGHT                             | 200kg                           |